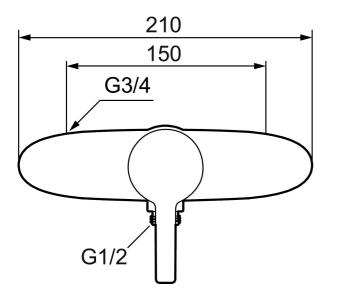

Article number: 751100.DB Description: Chrome, incl. s-connection (2x701001)

- With shower connection down
- Soft closing with ceramic cartridge
- Adjustable flow control and temperature limiter
- Approved non-return valves, EN-Standard EN1717