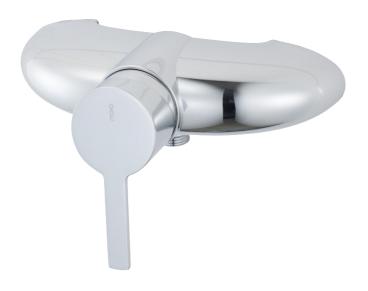

## MORA MMIX W5 shower mixer

Mora MMIX combines elegance and ergonomic design with energy-efficiency. Soft geometric curves and a timeless style characterise the entire Mora MMIX range. The mixers were developed according to our unique EcoSafe™ concept focusing on low energy consumption and long-term environmental care.

Article number: 751100.DB Description: Chrome, incl. s-connection (2x701001)

- With shower connection down
- Soft closing with ceramic cartridge
- Adjustable flow control and temperature limiter
- Approved non-return valves, EN-Standard EN1717