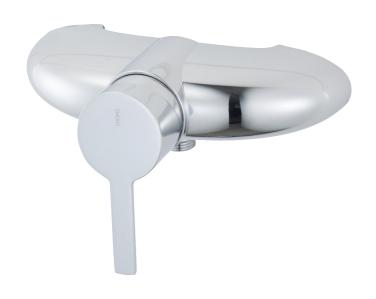

## MORA MMIX W5 shower mixer

Mora MMIX combines elegance and ergonomic design with energy-efficiency. Soft geometric curves and a timeless style characterise the entire Mora MMIX range. The mixers were developed according to our unique EcoSafe™ concept focusing on low energy consumption and long-term environmental care.

Article number: 751100.DB

**Description:** Chrome, incl. s-connection (2x701001)

- · With shower connection down
- · Soft closing with ceramic cartridge
- · Adjustable flow control and temperature limiter
- Approved non-return valves, EN-Standard EN1717