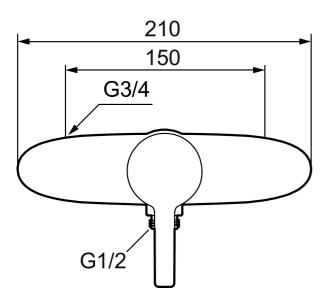

Article number: 751100.DB

**Description:** Chrome, incl. s-connection (2x701001)

- · With shower connection down
- · Soft closing with ceramic cartridge
- · Adjustable flow control and temperature limiter
- Approved non-return valves, EN-Standard EN1717

Article number: 751100.DB

| Sparepartlist |           |         |                                                             |
|---------------|-----------|---------|-------------------------------------------------------------|
| NO.           | ART NO.   | RSK     | DESCRIPTION                                                 |
| 1             | 409389.AE | 8344867 | Lever, complete                                             |
| 2             | 409392.AE | 8344866 | Colour marking and mounting screw for lever                 |
| 3             | 409410.AE | 8591986 | Cover nut                                                   |
| 4             | 409450.AE | 8591987 | Ceramic cartridge, incl. service tool                       |
| 5             | 891096.AE | 8345921 | Service tool                                                |
| 6             | 409365.AE | 8187026 | Nipple M18x1 - G1/2                                         |
| 7             | 409360.AA | 8187781 | Inlet connector 150 c/c (left-handed thread), retail packed |
| 7             | 409361.AE | 8228492 | Inlet connector 160 c/c                                     |
| 8             | 409359.AA | 8345172 | Filter kit for connecting links, retail packed              |
| 9             | 129131.AE | 8295316 | O-ring (18,1 x 1,6), 2 pcs                                  |