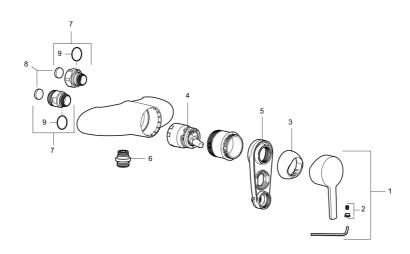

Article number: 751100.DB

| Sparepartlist |           |         |                                                             |
|---------------|-----------|---------|-------------------------------------------------------------|
| NO.           | ART NO.   | RSK     | DESCRIPTION                                                 |
| 1             | 409389.AE | 8344867 | Lever, complete                                             |
| 2             | 409392.AE | 8344866 | Colour marking and mounting screw for lever                 |
| 3             | 409410.AE | 8591986 | Cover nut                                                   |
| 4             | 409450.AE | 8591987 | Ceramic cartridge, incl. service tool                       |
| 5             | 891096.AE | 8345921 | Service tool                                                |
| 6             | 409365.AE | 8187026 | Nipple M18x1 - G1/2                                         |
| 7             | 409360.AA | 8187781 | Inlet connector 150 c/c (left-handed thread), retail packed |
| 7             | 409361.AE | 8228492 | Inlet connector 160 c/c                                     |
| 8             | 409359.AA | 8345172 | Filter kit for connecting links, retail packed              |
| 9             | 129131.AE | 8295316 | O-ring (18,1 x 1,6), 2 pcs                                  |