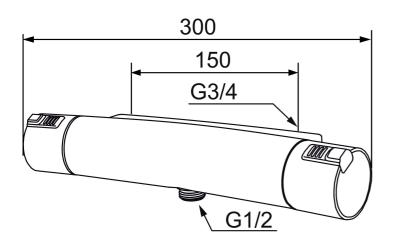

Article number: 731100 Description: Chrome, 150 c/c

- With shower connection down
- Pressure balanced thermostatic mixer
- Temperature handle with safety stop at 38°C
- With Eco-function
- Lead Free material
- Approved non-return valves, EN-Standard EN1717