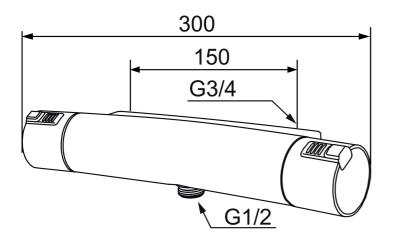

Article number: 731100.DB Description: Chrome, 150 c/c, incl. s-connection (2x701001)

- With shower connection down
- Pressure balanced thermostatic mixer
- Temperature handle with safety stop at 38°C
- With Eco-function
- Lead Free material
- Approved non-return valves, EN-Standard EN1717