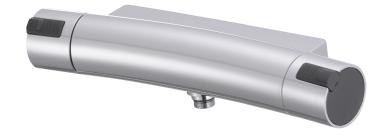

## MORA MMIX T5 shower mixer

Mora MMIX combines elegance and ergonomic design with energy-efficiency. Soft geometric curves and a timeless style characterise the entire Mora MMIX range. The mixers were developed according to our unique EcoSafe™ concept focusing on low energy consumption and long-term environmental care.

Article number: 731100.0011DB

**Description:** Chrome/black, 150 c/c, incl. s-connection (2x701001)

- · With shower connection down
- Pressure balanced thermostatic mixer
- Temperature handle with safety stop at 38°C
- With Eco-function
- Lead Free material
- Approved non-return valves, EN-Standard EN1717