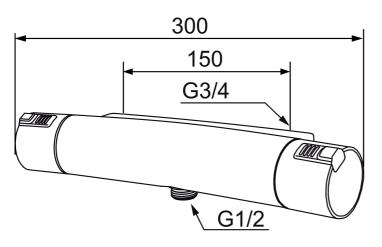

Article number: 731100.0011DB

**Description:** Chrome/black, 150 c/c, incl. s-connection (2x701001)

- · With shower connection down
- Pressure balanced thermostatic mixer
- Temperature handle with safety stop at 38°C
- With Eco-function
- Lead Free material
- Approved non-return valves, EN-Standard EN1717