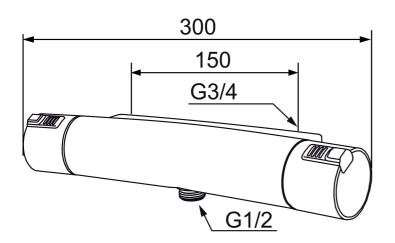

Article number: 731100.0011 Description: Chrome/black, 150 c/c

- With shower connection down
- Pressure balanced thermostatic mixer
- Temperature handle with safety stop at 38°C
- With Eco-function
- Lead Free material
- Approved non-return valves, EN-Standard EN1717