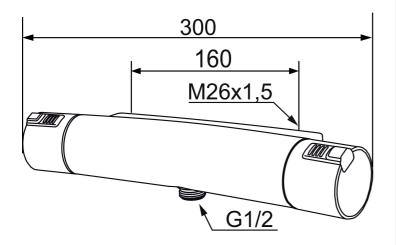

Article number: 731000 Description: Chrome, 160 c/c

- With shower connection down
- Pressure balanced thermostatic mixer
- Temperature handle with safety stop at 38°C
- With Eco-function
- Lead Free material
- Approved non-return valves, EN-Standard EN1717