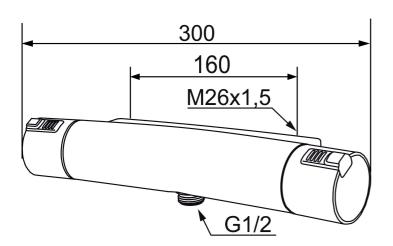

**Article number:** 731000.0011 **Description:** Chrome/black, 160 c/c

- · With shower connection down
- Pressure balanced thermostatic mixer
- Temperature handle with safety stop at 38°C
- With Eco-function
- Lead Free material
- Approved non-return valves, EN-Standard EN1717