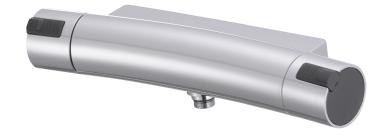

## MORA MMIX T5 shower mixer

Mora MMIX combines elegance and ergonomic design with energy-efficiency. Soft geometric curves and a timeless style characterise the entire Mora MMIX range. The mixers were developed according to our unique EcoSafe™ concept focusing on low energy consumption and long-term environmental care.

**Article number:** 731000.0011 **Description:** Chrome/black, 160 c/c

- · With shower connection down
- Pressure balanced thermostatic mixer
- Temperature handle with safety stop at 38°C
- With Eco-function
- Lead Free material
- Approved non-return valves, EN-Standard EN1717