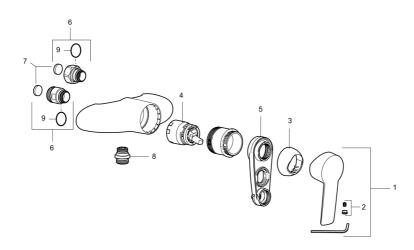

Article number: 251100

| Sparepartlist |           |         |                                                             |
|---------------|-----------|---------|-------------------------------------------------------------|
| NO.           | ART NO.   | RSK     | DESCRIPTION                                                 |
| 1             | 409600.AE | 8345186 | Lever, complete                                             |
| 2             | 409392.AE | 8344866 | Colour marking and mounting screw for lever                 |
| 3             | 409410.AE | 8591986 | Cover nut                                                   |
| 4             | 409450.AE | 8591987 | Ceramic cartridge, incl. service tool                       |
| 5             | 891096.AE | 8345921 | Service tool                                                |
| 6             | 409360.AA | 8187781 | Inlet connector 150 c/c (left-handed thread), retail packed |
| 6             | 409361.AE | 8228492 | Inlet connector 160 c/c                                     |
| 7             | 409359.AA | 8345172 | Filter kit for connecting links, retail packed              |
| 8             | 409365.AE | 8187026 | Nipple M18x1 - G1/2                                         |
| 9             | 129131.AE | 8295316 | O-ring (18,1 x 1,6), 2 pcs                                  |