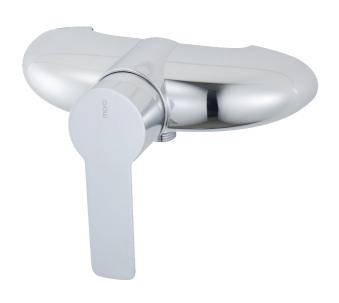

## MORA CERA W5 shower mixer

A bathroom is a place for relaxation, pleasure and recharging your batteries. So fill it with enjoyment. Save energy effortlessly, protect against fluctuations in water temperature, take an extra long shower with a clear conscience. Mora Cera puts quality time in your bathroom in countless ways.

Article number: 251100 Description: Chrome

- · With shower connection down
- · Soft closing with ceramic cartridge
- · Adjustable flow control and temperature limiter
- Approved non-return valves, EN-Standard EN1717

### MORA CERA W5 shower mixer

A bathroom is a place for relaxation, pleasure and recharging your batteries. So fill it with enjoyment. Save energy effortlessly, protect against fluctuations in water temperature, take an extra long shower with a clear conscience. Mora Cera puts quality time in your bathroom in countless ways.