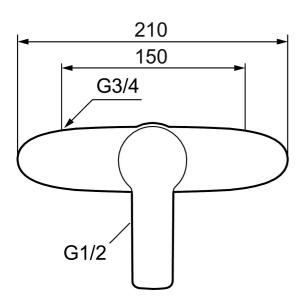

Article number: 251100 Description: Chrome

- · With shower connection down
- · Soft closing with ceramic cartridge
- · Adjustable flow control and temperature limiter
- Approved non-return valves, EN-Standard EN1717

Article number: 251100

| Sparepartlist |           |         |                                                             |
|---------------|-----------|---------|-------------------------------------------------------------|
| NO.           | ART NO.   | RSK     | DESCRIPTION                                                 |
| 1             | 409600.AE | 8345186 | Lever, complete                                             |
| 2             | 409392.AE | 8344866 | Colour marking and mounting screw for lever                 |
| 3             | 409410.AE | 8591986 | Cover nut                                                   |
| 4             | 409450.AE | 8591987 | Ceramic cartridge, incl. service tool                       |
| 5             | 891096.AE | 8345921 | Service tool                                                |
| 6             | 409360.AA | 8187781 | Inlet connector 150 c/c (left-handed thread), retail packed |
| 6             | 409361.AE | 8228492 | Inlet connector 160 c/c                                     |
| 7             | 409359.AA | 8345172 | Filter kit for connecting links, retail packed              |
| 8             | 409365.AE | 8187026 | Nipple M18x1 - G1/2                                         |
| 9             | 129131.AE | 8295316 | O-ring (18,1 x 1,6), 2 pcs                                  |