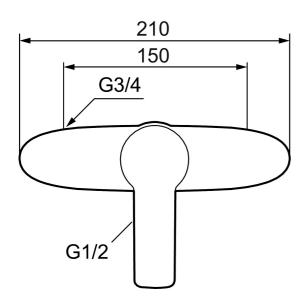

Article number: 251100.DB

**Description:** Chrom, incl. s-connection (2x701001)

- · With shower connection down
- · Soft closing with ceramic cartridge
- · Adjustable flow control and temperature limiter
- Approved non-return valves, EN-Standard EN1717