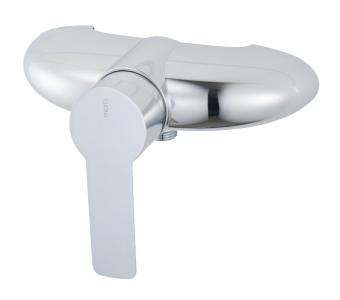

## MORA CERA W5 shower mixer

A bathroom is a place for relaxation, pleasure and recharging your batteries. So fill it with enjoyment. Save energy effortlessly, protect against fluctuations in water temperature, take an extra long shower with a clear conscience. Mora Cera puts quality time in your bathroom in countless ways.

Article number: 251100.DB

**Description:** Chrom, incl. s-connection (2x701001)

- · With shower connection down
- · Soft closing with ceramic cartridge
- · Adjustable flow control and temperature limiter
- Approved non-return valves, EN-Standard EN1717