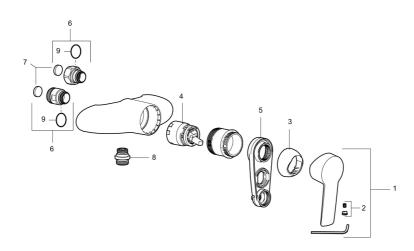

Article number: 251100.DB

| Sparepartlist |           |         |                                                             |
|---------------|-----------|---------|-------------------------------------------------------------|
| NO.           | ART NO.   | RSK     | DESCRIPTION                                                 |
| 1             | 409600.AE | 8345186 | Lever, complete                                             |
| 2             | 409392.AE | 8344866 | Colour marking and mounting screw for lever                 |
| 3             | 409410.AE | 8591986 | Cover nut                                                   |
| 4             | 409450.AE | 8591987 | Ceramic cartridge, incl. service tool                       |
| 5             | 891096.AE | 8345921 | Service tool                                                |
| 6             | 409360.AA | 8187781 | Inlet connector 150 c/c (left-handed thread), retail packed |
| 6             | 409361.AE | 8228492 | Inlet connector 160 c/c                                     |
| 7             | 409359.AA | 8345172 | Filter kit for connecting links, retail packed              |
| 8             | 409365.AE | 8187026 | Nipple M18x1 - G1/2                                         |
| 9             | 129131.AE | 8295316 | O-ring (18,1 x 1,6), 2 pcs                                  |