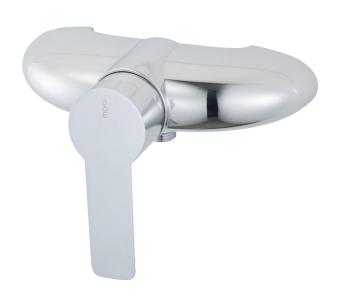

### MORA CERA W5 shower mixer

A bathroom is a place for relaxation, pleasure and recharging your batteries. So fill it with enjoyment. Save energy effortlessly, protect against fluctuations in water temperature, take an extra long shower with a clear conscience. Mora Cera puts quality time in your bathroom in countless ways.

Article number: 251100.DB

**Description:** Chrom, incl. s-connection (2x701001)

- · With shower connection down
- · Soft closing with ceramic cartridge
- · Adjustable flow control and temperature limiter
- Approved non-return valves, EN-Standard EN1717