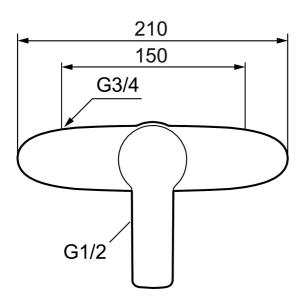

Article number: 251100.DB

**Description:** Chrom, incl. s-connection (2x701001)

- · With shower connection down
- · Soft closing with ceramic cartridge
- · Adjustable flow control and temperature limiter
- Approved non-return valves, EN-Standard EN1717