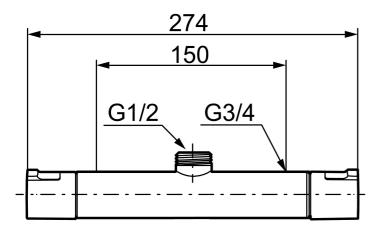

Article number: 241150.DB Description: Chrome, incl. s-connection (2x701001)

- With shower connection up for Shower Systems
- Temperature handle with safety stop at 38°C and 42°C
- With Eco-function
- Approved non-return valves, EN-Standard EN1717
- Extra user-friendly grips, approved by the Rheumatism Association in Sweden