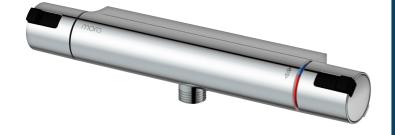

## MORA CERA T4 shower mixer

A bathroom is a place for relaxation, pleasure and recharging your batteries. So fill it with enjoyment. Save energy effortlessly, protect against fluctuations in water temperature, take an extra long shower with a clear conscience. Mora Cera puts quality time in your bathroom in countless ways.

Article number: 241100 **Description**: Chrome

- · With shower connection down
- Temperature handle with safety stop at 38°C and 42°C
- · With Eco-function
- Approved non-return valves, EN-Standard EN1717
- Extra user-friendly grips, approved by the Rheumatism Association in Sweden