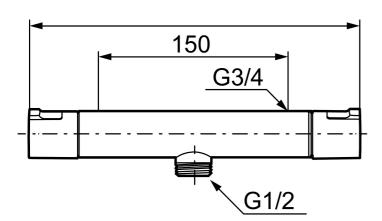

Article number: 241100 **Description**: Chrome

- · With shower connection down
- Temperature handle with safety stop at 38°C and 42°C
- · With Eco-function
- Approved non-return valves, EN-Standard EN1717
- Extra user-friendly grips, approved by the Rheumatism Association in Sweden

Uniqe characteristics

Backflow protection unit type (EB)