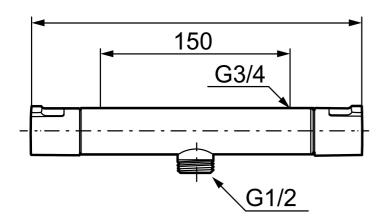

Article number: 241100.DB

**Description:** Chrome, incl. s-connection (2x701001)

- · With shower connection down
- Temperature handle with safety stop at 38°C and 42°C
- · With Eco-function
- Approved non-return valves, EN-Standard EN1717
- Extra user-friendly grips, approved by the Rheumatism Association in Sweden

Uniqe characteristics

Backflow protection unit type  $\langle EB \rangle$ 