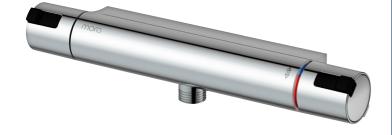

## MORA CERA T4 shower mixer

A bathroom is a place for relaxation, pleasure and recharging your batteries. So fill it with enjoyment. Save energy effortlessly, protect against fluctuations in water temperature, take an extra long shower with a clear conscience. Mora Cera puts quality time in your bathroom in countless ways.

Article number: 241100.DB

**Description:** Chrome, incl. s-connection (2x701001)

- · With shower connection down
- Temperature handle with safety stop at 38°C and 42°C
- · With Eco-function
- Approved non-return valves, EN-Standard EN1717
- Extra user-friendly grips, approved by the Rheumatism Association in Sweden