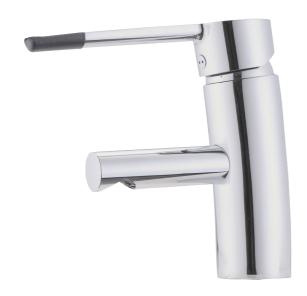

## MORA MMIX B5 care basin mixer

Mora MMIX Care is a line of mixers specially designed to meet lifelong needs. Mora MMIX Care mixers have extra long levers. Mora MMIX Care proves that ergonomic comfort can be combined with aesthetic excellence. These mixers' special ergonomic functions complement their clean basic design, creating a softer look. Mora MMIX Care mixers are tested, approved and quality marked by the Swedish Rheumatism Association.

Article number: 733011.CA Flow 3 bar: 7.9 l/m Description: Chrome

- ESS (energy saving system)
- Ceramic cartridge with soft closing function
- Adjustable flow control and temperature limiter
- Eco (energy and water saving constant flow aerator, at 200–600 kPa)
- Soft PEX<sup>®</sup> hoses with 3/8" connecting nut (stainless steel braided)
- · Approved by the Rheumatism Association in Sweden
- Lead Free material
- Hole diameter Ø33,5-37 mm