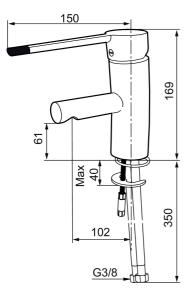

Article number: 733011.CA Flow 3 bar: 7.9 l/m Description: Chrome

- ESS (energy saving system)
- Ceramic cartridge with soft closing function
- Adjustable flow control and temperature limiter
- Eco (energy and water saving constant flow aerator, at 200–600 kPa)
- Soft PEX<sup>®</sup> hoses with 3/8" connecting nut (stainless steel braided)
- · Approved by the Rheumatism Association in Sweden
- Lead Free material
- Hole diameter Ø33,5-37 mm