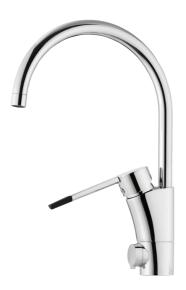

## MORA MMIX K5 care kitchen mixer

Mora MMIX Care is a line of mixers specially designed to meet lifelong needs. Mora MMIX Care mixers have extra long levers. Mora MMIX Care proves that ergonomic comfort can be combined with aesthetic excellence. These mixers' special ergonomic functions complement their clean basic design, creating a softer look. Mora MMIX Care mixers are tested, approved and quality marked by the Swedish Rheumatism Association.

Article number: 732161 Flow 3 bar: 8.0 l/m

**Description:** Chrome

- · ESS (energy saving system)
- · Ceramic cartridge with soft closing function
- · Adjustable flow control and temperature limiter
- · Eco (energy and water saving aerator)
- Soft PEX® hoses with 3/8" connecting nut (stainless steel braided)
- Swivel spout 60°, 85°, 110° or 360°
- With dishwasher valve, switchable between cold and hot water.
   Pre-set on cold water
- Lead Free material
- Hole diameter Ø32-37 mm

# MORA MMIX K5 care kitchen mixer

Mora MMIX Care is a line of mixers specially designed to meet lifelong needs. Mora MMIX Care mixers have extra long levers. Mora MMIX Care proves that ergonomic comfort can be combined with aesthetic excellence. These mixers' special ergonomic functions complement their clean basic design, creating a softer look. Mora MMIX Care mixers are tested, approved and quality marked by the Swedish Rheumatism Association.