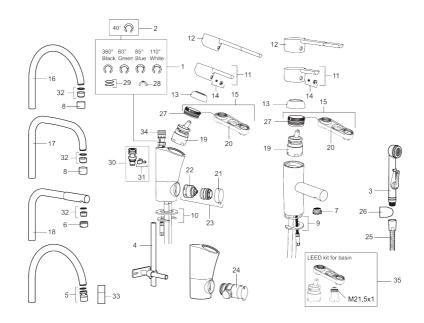

Article number: 732161

| Spai | Sparepartlist |         |                                                    |  |  |  |
|------|---------------|---------|----------------------------------------------------|--|--|--|
| NO.  | FMM NO.       | RSK     | DESCRIPTION                                        |  |  |  |
| 1    | 209524.AE     | 8346915 | Limitation segment                                 |  |  |  |
| 2    | 209543.AE     | 8346916 | Limitation segment 40°                             |  |  |  |
| 3    | S600206       | 8233049 | Self-closing hand shower, chrome                   |  |  |  |
| 4    | 409340.AE     | 8531598 | Stabilization kit                                  |  |  |  |
| 5    | 409380.AE     | 8281496 | Aerator M22 int., ball joint, 7–9 l/min at 300 kPa |  |  |  |
| 6    | 131415.AE     | 8281512 | Housing M24 utv., 15 mm, chrome                    |  |  |  |
| 7    | 409382.AE     | 8242282 | Aerator M21,5 ext., 7–9 l/min at 300 kPa           |  |  |  |
| 7    | 409385.AE     | 8242292 | Aerator M21,5 ext., 5 l/min at 200–600 kPa         |  |  |  |
| 7    | S600228       |         | Aerator M21,5 ext., 3 l/min at 200–600 kPa         |  |  |  |
| 8    | 131410.AE     | 8281509 | Housing M22 int.                                   |  |  |  |
| 9    | 409387.AE     | 8346912 | Fastening details, basin                           |  |  |  |
| 10   | 409388.AE     | 8346914 | Fastening details, kitchen                         |  |  |  |
| 11   | 409389.AE     | 8344867 | Lever, complete                                    |  |  |  |

### **FM Mattsson**

| 13     409       14     409       15     409       16     409       17     409 | 9391.AE<br>9392.AE<br>9393.AE<br>9395.AE | 8344874<br>8344865<br>8344866<br>8345179<br>8326732 | Care lever, complete, chrome  Cover nut  Colour marking and mounting screw for lever  Lock nut for cartridge, incl service tool |
|--------------------------------------------------------------------------------|------------------------------------------|-----------------------------------------------------|---------------------------------------------------------------------------------------------------------------------------------|
| 14     409       15     409       16     409       17     409                  | 9392.AE<br>9393.AE<br>9395.AE<br>9396.AE | 8344866<br>8345179<br>8326732                       | Colour marking and mounting screw for lever  Lock nut for cartridge, incl service tool                                          |
| 15 409<br>16 409<br>17 409                                                     | 9393.AE<br>9395.AE<br>9396.AE            | 8345179<br>8326732                                  | Lock nut for cartridge, incl service tool                                                                                       |
| 16 409<br>17 409                                                               | 9395.AE<br>9396.AE                       | 8326732                                             |                                                                                                                                 |
| 17 409                                                                         | 9396.AE                                  |                                                     | Constable constable                                                                                                             |
|                                                                                |                                          | 0000765                                             | Spout K5, complete                                                                                                              |
| 18 409                                                                         | 9397.AE                                  | 8326733                                             | Spout K7, complete                                                                                                              |
|                                                                                |                                          | 8326734                                             | Spout K6, complete                                                                                                              |
| 19 409                                                                         | 9403.AE                                  | 8345132                                             | Ceramic cartridge, incl service tool                                                                                            |
| 19 409                                                                         | 9405.AE                                  | 8345205                                             | Ceramic cartridge, Turbo, incl service tool                                                                                     |
| 19 S60                                                                         | 00232                                    |                                                     | Cartridge, for basin mixer, LEED compliant                                                                                      |
| 20 891                                                                         | 1096.AE                                  | 8345921                                             | Service tool                                                                                                                    |
| 21 409                                                                         | 9400.AE                                  | 8345180                                             | Handle for dish washer connection                                                                                               |
| 22 209                                                                         | 9504.AE                                  | 8346905                                             | Ceramic cartridge for dish washer connection CW/HW, incl. service tool                                                          |
| 23 409                                                                         | 9104.AE                                  | 8322314                                             | Dishwasher isolator cartridge, incl. service tool                                                                               |
| 24 409                                                                         | 9399.AE                                  | 8347223                                             | Rebuild.kit for dish washer                                                                                                     |
| 25 S60                                                                         | 00207                                    | 8236647                                             | Shower hose, L=1,5 m, chrome                                                                                                    |
| 26 130                                                                         | 0732.AE                                  | 8184186                                             | Wall bracket                                                                                                                    |
| 27 439                                                                         | 9060.AE                                  | 8295361                                             | Lock nut                                                                                                                        |
| 28 309                                                                         | 9519.AE                                  | 8295318                                             | Fixed plug, 2 pcs (black/grey)                                                                                                  |
| 29 708                                                                         | 8843.AE                                  | 8295357                                             | O-ring (15,54 x 2,62), 2 pcs                                                                                                    |
| 30 109                                                                         | 9016.AE                                  | 8295331                                             | Spout nipple, complete, for fixed spout                                                                                         |
| 31 139                                                                         | 9595.AE                                  | 8295313                                             | Stop screw with limitation segment                                                                                              |
| 32 131                                                                         | 1394.AE                                  | 8242225                                             | Aerator insert, 7–9 l/min at 300 kPa                                                                                            |
| 32 131                                                                         | 1400.AE                                  | 8281495                                             | Aerator insert, 11–15 l/min at 300 kPa                                                                                          |
| 32 132                                                                         | 2408.AE                                  | 8281439                                             | Aerator insert, 8 l/min at 200–600 kPa                                                                                          |
| 33 409                                                                         | 9343.AE                                  | 8281537                                             | Aerator M22 int., ball joint, 7–9 l/min at 300 kPa                                                                              |
| 34 S60                                                                         | 00018                                    | 8394128                                             | Spout nipple, complete                                                                                                          |
| 35 131                                                                         | 1407.AE                                  | 8281482                                             | LEED kit for basin mixer, 3 l/min at 200-600 kPa                                                                                |