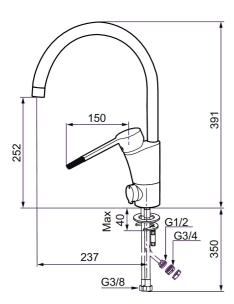

Article number: 732161 Flow 3 bar: 8.0 l/m

**Description:** Chrome

- · ESS (energy saving system)
- · Ceramic cartridge with soft closing function
- · Adjustable flow control and temperature limiter
- · Eco (energy and water saving aerator)
- Soft PEX® hoses with 3/8" connecting nut (stainless steel braided)
- Swivel spout 60°, 85°, 110° or 360°
- With dishwasher valve, switchable between cold and hot water.
   Pre-set on cold water
- Lead Free material
- Hole diameter Ø32-37 mm

Article number: 732161

| Spai | Sparepartlist |         |                                                    |  |  |  |
|------|---------------|---------|----------------------------------------------------|--|--|--|
| NO.  | FMM NO.       | RSK     | DESCRIPTION                                        |  |  |  |
| 1    | 209524.AE     | 8346915 | Limitation segment                                 |  |  |  |
| 2    | 209543.AE     | 8346916 | Limitation segment 40°                             |  |  |  |
| 3    | S600206       | 8233049 | Self-closing hand shower, chrome                   |  |  |  |
| 4    | 409340.AE     | 8531598 | Stabilization kit                                  |  |  |  |
| 5    | 409380.AE     | 8281496 | Aerator M22 int., ball joint, 7–9 l/min at 300 kPa |  |  |  |
| 6    | 131415.AE     | 8281512 | Housing M24 utv., 15 mm, chrome                    |  |  |  |
| 7    | 409382.AE     | 8242282 | Aerator M21,5 ext., 7–9 l/min at 300 kPa           |  |  |  |
| 7    | 409385.AE     | 8242292 | Aerator M21,5 ext., 5 l/min at 200–600 kPa         |  |  |  |
| 7    | S600228       |         | Aerator M21,5 ext., 3 l/min at 200–600 kPa         |  |  |  |
| 8    | 131410.AE     | 8281509 | Housing M22 int.                                   |  |  |  |
| 9    | 409387.AE     | 8346912 | Fastening details, basin                           |  |  |  |
| 10   | 409388.AE     | 8346914 | Fastening details, kitchen                         |  |  |  |
| 11   | 409389.AE     | 8344867 | Lever, complete                                    |  |  |  |