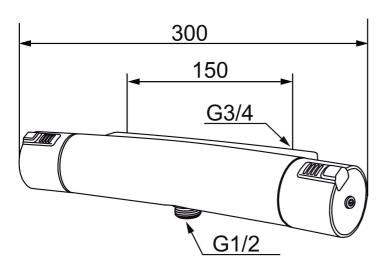

- · With shower connection down
- · Pressure balanced thermostatic mixer
- Temperature handle with safety stop at 38°C, maximum temperature at 43°C
- · With Eco-function
- Lead Free material
- Equipped with function for thermal disinfection against legionella
- Approved non-return valves, EN-Standard EN1717