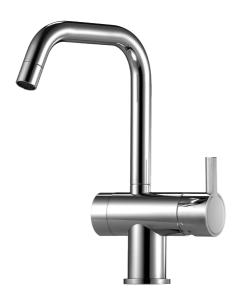

## MORA REXX K7 kitchen mixer

With their simple, minimalist design, Mora Rexx mixers are the essence of Scandinavian design and functionality. Their innovation lies in their precision. When tradition and craftsmanship meet state-of-the-art manufacturing methods and inspiring design, the result is Mora Rexx. The version shown here is a beautiful kitchen mixer with built-in intelligent function.

Article number: 707125 Flow 3 bar: 7.6 l/m

**Description:** Chrome

- · ESS (energy saving system)
- · Ceramic cartridge
- · Adjustable flow control and temperature limiter
- Eco (energy and water saving constant flow aerator, 7,6 l/min at 200–600 kPa)
- Soft PEX® hoses with 3/8" connecting nut (stainless steel braided)
- Swivel spout, limitation part for 60°, 120° or 360° included
- With dishwasher valve, switchable between cold and hot water.