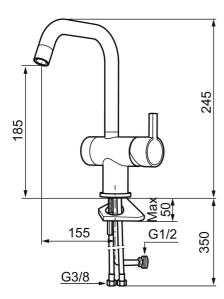

Article number: 707125 Flow 3 bar: 7.6 l/m

**Description:** Chrome

- · ESS (energy saving system)
- · Ceramic cartridge
- · Adjustable flow control and temperature limiter
- Eco (energy and water saving constant flow aerator, 7,6 l/min at 200–600 kPa)
- Soft PEX® hoses with 3/8" connecting nut (stainless steel braided)
- Swivel spout, limitation part for 60°, 120° or 360° included
- With dishwasher valve, switchable between cold and hot water.

  Pre-set on cold water
- Hole diameter Ø32-35 mm