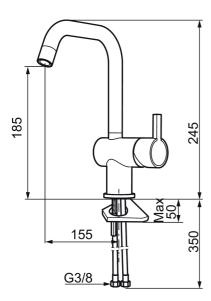

Article number: 707120 Flow 3 bar: 7.9 l/m

**Description:** Chrome

- · ESS (energy saving system)
- · Ceramic cartridge
- · Adjustable flow control and temperature limiter
- Eco (energy and water saving constant flow aerator, 7,6 l/min at 200–600 kPa)
- Soft PEX® hoses with 3/8" connecting nut (stainless steel braided)
- Swivel spout, limitation part for 60°, 120° or 360° included
- Hole diameter Ø32-35 mm