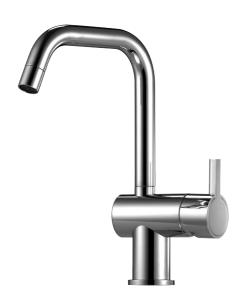

## MORA REXX K7 kitchen mixer

With their simple, minimalist design, Mora Rexx mixers are the essence of Scandinavian design and functionality. Their innovation lies in their precision. When tradition and craftsmanship meet state-of-the-art manufacturing methods and inspiring design, the result is Mora Rexx. The version shown here is a beautiful kitchen mixer with built-in intelligent function.

Article number: 707120 Flow 3 bar: 7.9 l/m

**Description:** Chrome

- · ESS (energy saving system)
- · Ceramic cartridge
- · Adjustable flow control and temperature limiter
- Eco (energy and water saving constant flow aerator, 7,6 l/min at 200–600 kPa)
- Soft PEX® hoses with 3/8" connecting nut (stainless steel braided)
- Swivel spout, limitation part for 60°, 120° or 360° included
- Hole diameter Ø32-35 mm