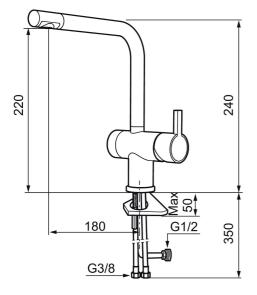

Article number: 707115.0011 Flow 3 bar: 8.1 l/m Description: Chrome/black

- ESS (energy saving system)
- Ceramic cartridge
- · Adjustable flow control and temperature limiter
- Eco (energy and water saving constant flow aerator, 7,6 l/min at 200–600 kPa)
- Soft PEX<sup>®</sup> hoses with 3/8" connecting nut (stainless steel braided)
- Swivel spout, limitation part for 60°, 120° or 360° included
- With dishwasher valve, switchable between cold and hot water. Pre-set on cold water
- Hole diameter Ø32-35 mm