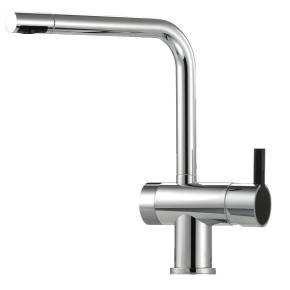

## MORA REXX K6 kitchen mixer

With their simple, minimalist design, Mora Rexx mixers are the essence of Scandinavian design and functionality. Their innovation lies in their precision. When tradition and craftsmanship meet state-of-the-art manufacturing methods and inspiring design, the result is Mora Rexx. The version shown here is a beautiful kitchen mixer with built-in intelligent function.

Article number: 707115.0011 Flow 3 bar: 8.1 l/m Description: Chrome/black

- ESS (energy saving system)
- Ceramic cartridge
- · Adjustable flow control and temperature limiter
- Eco (energy and water saving constant flow aerator, 7,6 l/min at 200–600 kPa)
- Soft PEX<sup>®</sup> hoses with 3/8" connecting nut (stainless steel braided)
- Swivel spout, limitation part for 60°, 120° or 360° included
- With dishwasher valve, switchable between cold and hot water. Pre-set on cold water
- Hole diameter Ø32-35 mm