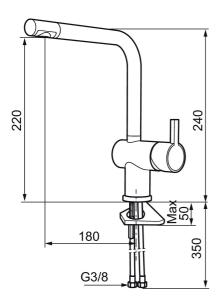

**Article number:** 707110.0065 **Flow 3 bar:** 8.1 l/m

**Description:** Chrome/gold

- ESS (energy saving system)
- · Ceramic cartridge
- · Adjustable flow control and temperature limiter
- Eco (energy and water saving constant flow aerator, 7,6 l/min at 200–600 kPa)
- Soft PEX® hoses with 3/8" connecting nut (stainless steel braided)
- Swivel spout, limitation part for 60°, 120° or 360° included
- Hole diameter Ø32-35 mm