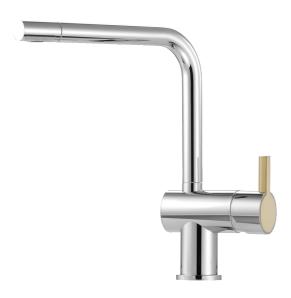

## MORA REXX K6 kitchen mixer

With their simple, minimalist design, Mora Rexx mixers are the essence of Scandinavian design and functionality. Their innovation lies in their precision. When tradition and craftsmanship meet state-of-the-art manufacturing methods and inspiring design, the result is Mora Rexx. The version shown here is a beautiful kitchen mixer with built-in intelligent function.

**Article number:** 707110.0065 **Flow 3 bar:** 8.1 l/m

**Description:** Chrome/gold

- ESS (energy saving system)
- · Ceramic cartridge
- · Adjustable flow control and temperature limiter
- Eco (energy and water saving constant flow aerator, 7,6 l/min at 200–600 kPa)
- Soft PEX® hoses with 3/8" connecting nut (stainless steel braided)
- Swivel spout, limitation part for 60°, 120° or 360° included
- Hole diameter Ø32-35 mm