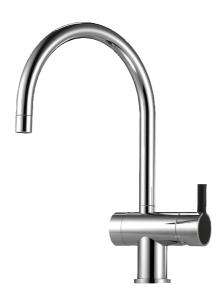

## MORA REXX K5 kitchen mixer

With their simple, minimalist design, Mora Rexx mixers are the essence of Scandinavian design and functionality. Their innovation lies in their precision. When tradition and craftsmanship meet state-of-the-art manufacturing methods and inspiring design, the result is Mora Rexx. The version shown here is a beautiful kitchen mixer with built-in intelligent function.

Article number: 707105.0011 Flow 3 bar: 7.7 l/m Description: Chrome/black

- · ESS (energy saving system)
- · Ceramic cartridge
- · Adjustable flow control and temperature limiter
- Eco (energy and water saving constant flow aerator, 7,6 l/min at 200–600 kPa)
- Soft PEX® hoses with 3/8" connecting nut (stainless steel braided)
- Swivel spout, limitation part for 60°, 120° or 360° included
- With dishwasher valve, switchable between cold and hot water.
  Pre-set on cold water
- Hole diameter Ø32-35 mm