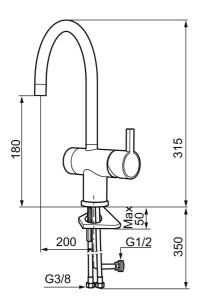

Article number: 707105.0011 Flow 3 bar: 7.7 l/m Description: Chrome/black

- · ESS (energy saving system)
- · Ceramic cartridge
- · Adjustable flow control and temperature limiter
- Eco (energy and water saving constant flow aerator, 7,6 l/min at 200–600 kPa)
- Soft PEX® hoses with 3/8" connecting nut (stainless steel braided)
- Swivel spout, limitation part for 60°, 120° or 360° included
- With dishwasher valve, switchable between cold and hot water.
  Pre-set on cold water
- Hole diameter Ø32-35 mm