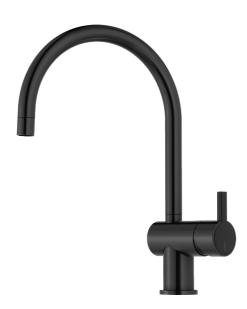

## MORA REXX K5 black kitchen mixer

With their simple, minimalist design, Mora Rexx mixers are the essence of Scandinavian design and functionality. Their innovation lies in their precision. When tradition and craftsmanship meet state-of-the-art manufacturing methods and inspiring design, the result is Mora Rexx. The version shown here is a beautiful kitchen mixer with built-in intelligent function.

**Article number:** 707100.11 **Flow 3 bar:** 7.6 l/m

**Description:** Black PVD

- ESS (energy saving system)
- · Ceramic cartridge
- · Adjustable flow control and temperature limiter
- Eco (energy and water saving constant flow aerator, 7,6 l/min at 200–600 kPa)
- Soft PEX® hoses with 3/8" connecting nut (stainless steel braided)
- Swivel spout, limitation part for 60°, 120° or 360° included
- Hole diameter Ø32-35 mm