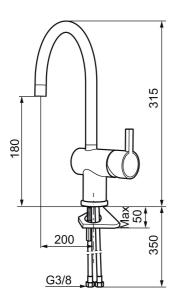

**Article number:** 707100.11 **Flow 3 bar:** 7.6 l/m

**Description:** Black PVD

- ESS (energy saving system)
- · Ceramic cartridge
- · Adjustable flow control and temperature limiter
- Eco (energy and water saving constant flow aerator, 7,6 l/min at 200–600 kPa)
- Soft PEX® hoses with 3/8" connecting nut (stainless steel braided)
- Swivel spout, limitation part for 60°, 120° or 360° included
- Hole diameter Ø32-35 mm