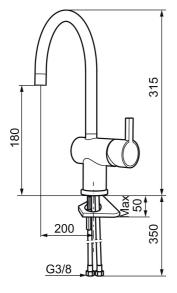

Article number: 707100.0011 Flow 3 bar: 7.6 l/m Description: Chrome/black

- ESS (energy saving system)
- Ceramic cartridge
- · Adjustable flow control and temperature limiter
- Eco (energy and water saving constant flow aerator, 7,6 l/min at 200–600 kPa)
- Soft PEX<sup>®</sup> hoses with 3/8" connecting nut (stainless steel braided)
- Swivel spout, limitation part for 60°, 120° or 360° included
- Hole diameter Ø32-35 mm