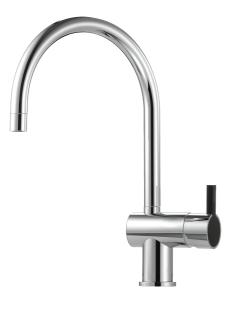

## MORA REXX K5 kitchen mixer

With their simple, minimalist design, Mora Rexx mixers are the essence of Scandinavian design and functionality. Their innovation lies in their precision. When tradition and craftsmanship meet state-of-the-art manufacturing methods and inspiring design, the result is Mora Rexx. The version shown here is a beautiful kitchen mixer with built-in intelligent function.

Article number: 707100.0011 Flow 3 bar: 7.6 l/m Description: Chrome/black

- ESS (energy saving system)
- Ceramic cartridge
- · Adjustable flow control and temperature limiter
- Eco (energy and water saving constant flow aerator, 7,6 l/min at 200–600 kPa)
- Soft PEX<sup>®</sup> hoses with 3/8" connecting nut (stainless steel braided)
- Swivel spout, limitation part for 60°, 120° or 360° included
- Hole diameter Ø32-35 mm