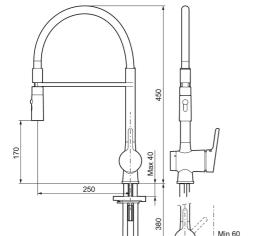

## MORA ONE miniprofi kitchen mixer

Article number: 262091.0084 **Description:** Chrome, blue hose

- Nozzle with two spray patterns (normal and rinse)
- Ceramic cartridge with soft closing function
- · Adjustable flow control and temperature limiter
- Eco (energy and water saving aerator)
- Swivel spout, limitation part for 60°, 85°, 110° or 360° included
- Soft PEX® hoses with 3/8" connecting nut (stainless steel braided)
- With dishwasher valve, switchable between cold and hot water.

  Pre-set on cold water
- Approved non-return valves, EN-Standard EN1717
- Hole diameter Ø34-37 mm