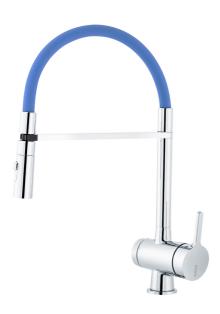

## MORA ONE miniprofi kitchen mixer

Article number: 262091.0084 **Description:** Chrome, blue hose

- Nozzle with two spray patterns (normal and rinse)
- Ceramic cartridge with soft closing function
- · Adjustable flow control and temperature limiter
- Eco (energy and water saving aerator)
- Swivel spout, limitation part for 60°, 85°, 110° or 360° included
- Soft PEX® hoses with 3/8" connecting nut (stainless steel braided)
- With dishwasher valve, switchable between cold and hot water.

  Pre-set on cold water
- Approved non-return valves, EN-Standard EN1717
- Hole diameter Ø34-37 mm