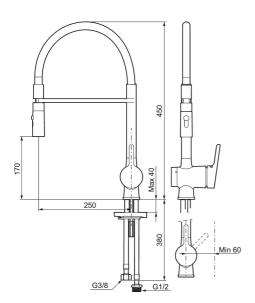

## MORA ONE miniprofi kitchen mixer

**Article number:** 262091.0042 **Description:** Chrome, grey hose

- Nozzle with two spray patterns (normal and rinse)
- Ceramic cartridge with soft closing function
- · Adjustable flow control and temperature limiter
- Eco (energy and water saving aerator)
- Swivel spout, limitation part for 60°, 85°, 110° or 360° included
- Soft PEX® hoses with 3/8" connecting nut (stainless steel braided)
- With dishwasher valve, switchable between cold and hot water.

  Pre-set on cold water
- Approved non-return valves, EN-Standard EN1717
- Hole diameter Ø34-37 mm