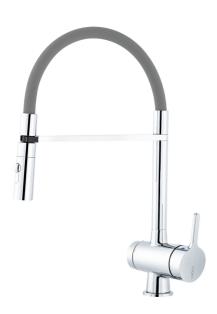

## MORA ONE miniprofi kitchen mixer

**Article number:** 262091.0042 **Description:** Chrome, grey hose

- Nozzle with two spray patterns (normal and rinse)
- Ceramic cartridge with soft closing function
- · Adjustable flow control and temperature limiter
- Eco (energy and water saving aerator)
- Swivel spout, limitation part for 60°, 85°, 110° or 360° included
- Soft PEX® hoses with 3/8" connecting nut (stainless steel braided)
- With dishwasher valve, switchable between cold and hot water.

  Pre-set on cold water
- Approved non-return valves, EN-Standard EN1717
- Hole diameter Ø34-37 mm