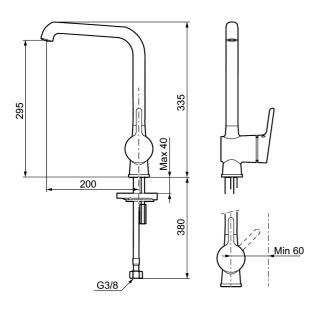

## MORA ONE kitchen mixer

Mora One is an elegant and strict series of mixers expressing usability, beauty and durability. Mora One is inspired by the 90-year old history of Mora Armatur, but is designed for a modern home. An inspiration to Thomas Sandell, architect and designer, when developing the Mora One was the classical outdoor water pump. Mora One has the same conical body and sharp transitions to the flat surfaces as an old water pump. Mora One has an advanced and reliable technique. The mixers are contributing to a more sustainable environment by saving as much water and energy as possible without compromising on comfort. Article number: 262051 Flow 3 bar: 11.7 l/m

Description: Chrome

- Ceramic cartridge with soft closing function
- · Adjustable flow control and temperature limiter
- Soft PEX<sup>®</sup> hoses with 3/8" connecting nut (stainless steel braided)
- Swivel spout, limitation part for 60°, 85°, 110° or 360° included
- Hole diameter Ø34-37 mm