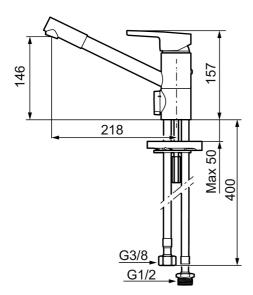

Article number: 732251.TT Flow 3 bar: 9.8 l/m Description: Chrome, with Turbo-Jet function

- ESS (energy saving system)
- · Ceramic cartridge with soft closing function
- · Adjustable flow control and temperature limiter
- Eco (energy and water saving aerator)
- Soft PEX® hoses with 3/8" connecting nut (stainless steel braided)
- Swivel spout 110°
- With dishwasher valve, switchable between cold and hot water.
  Pre-set on cold water
- · Lead Free material
- Hole diameter Ø34-37 mm