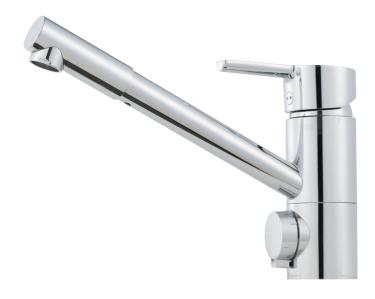

## MORA MMIX K2 kitchen mixer

Mora MMIX combines elegance and ergonomic design with energy-efficiency. Soft geometric curves and a timeless style characterise the entire Mora MMIX range. The mixers were developed according to our unique EcoSafe™ concept focusing on low energy consumption and long-term environmental care.

Article number: 732251.TT Flow 3 bar: 9.8 l/m Description: Chrome, with Turbo-Jet function

- ESS (energy saving system)
- · Ceramic cartridge with soft closing function
- · Adjustable flow control and temperature limiter
- Eco (energy and water saving aerator)
- Soft PEX® hoses with 3/8" connecting nut (stainless steel braided)
- Swivel spout 110°
- With dishwasher valve, switchable between cold and hot water.
  Pre-set on cold water
- · Lead Free material
- Hole diameter Ø34-37 mm