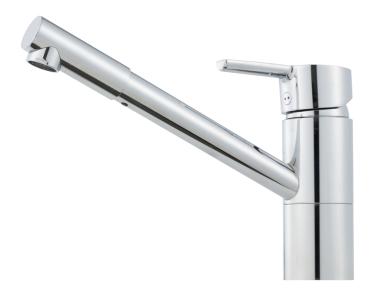

## MORA MMIX K2 kitchen mixer

Mora MMIX combines elegance and ergonomic design with energy-efficiency. Soft geometric curves and a timeless style characterise the entire Mora MMIX range. The mixers were developed according to our unique EcoSafe™ concept focusing on low energy consumption and long-term environmental care.

Article number: 732200 Flow 3 bar: 9.5 l/m Description: Chrome, connection flat end Ø10 mm

- ESS (energy saving system)
- Ceramic cartridge with soft closing function
- Adjustable flow control and temperature limiter
- Eco (energy and water saving aerator)
- Soft PEX<sup>®</sup> hoses (stainless steel braided)
- Swivel spout 110°
- Approved by the Rheumatism Association in Sweden
- Lead Free material
- Hole diameter Ø34-37 mm