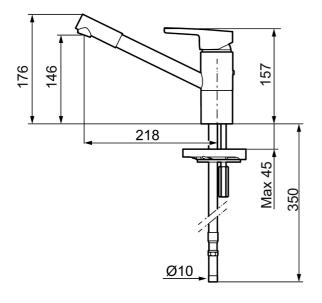

Article number: 732200 Flow 3 bar: 9.5 l/m Description: Chrome, connection flat end Ø10 mm

- ESS (energy saving system)
- Ceramic cartridge with soft closing function
- Adjustable flow control and temperature limiter
- Eco (energy and water saving aerator)
- Soft PEX<sup>®</sup> hoses (stainless steel braided)
- Swivel spout 110°
- Approved by the Rheumatism Association in Sweden
- Lead Free material
- Hole diameter Ø34-37 mm