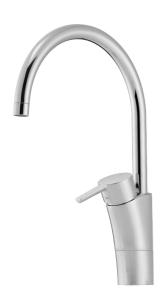

## MORA MMIX K5 kitchen mixer

Mora MMIX combines elegance and ergonomic design with energy-efficiency. Soft geometric curves and a timeless style characterise the entire Mora MMIX range. The mixers were developed according to our unique EcoSafe™ concept focusing on low energy consumption and long-term environmental care.

Article number: 732101.TT Flow 3 bar: 13.6 l/m Description: Chrome, with Turbo-Jet function

- ESS (energy saving system)
- · Ceramic cartridge with soft closing function
- · Adjustable flow control and temperature limiter
- Eco (energy and water saving aerator)
- Soft PEX® hoses with 3/8" connecting nut (stainless steel braided)
- Swivel spout, limitation part for 60°, 85°, 110° or 360° included
- Approved by the Rheumatism Association in Sweden
- · Lead Free material
- Hole diameter Ø32-37 mm