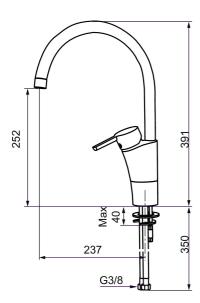

Article number: 732101.TT Flow 3 bar: 13.6 l/m Description: Chrome, with Turbo-Jet function

- ESS (energy saving system)
- · Ceramic cartridge with soft closing function
- · Adjustable flow control and temperature limiter
- Eco (energy and water saving aerator)
- Soft PEX® hoses with 3/8" connecting nut (stainless steel braided)
- Swivel spout, limitation part for 60°, 85°, 110° or 360° included
- Approved by the Rheumatism Association in Sweden
- · Lead Free material
- Hole diameter Ø32-37 mm