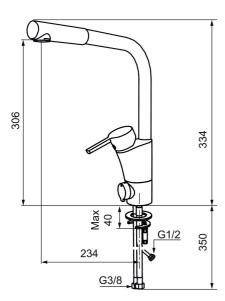

Article number: 732021 Flow 3 bar: 7.5 l/m

**Description:** Chrome

- ESS (energy saving system)
- · Ceramic cartridge with soft closing function
- · Adjustable flow control and temperature limiter
- Eco (energy and water saving aerator)
- Soft PEX® hoses with 3/8" connecting nut (stainless steel braided)
- Swivel spout, limitation part for 60°, 85°, 110° or 360° included
- With dishwasher valve, switchable between cold and hot water.
  Pre-set on cold water
- Lead Free material
- Hole diameter Ø32-37 mm