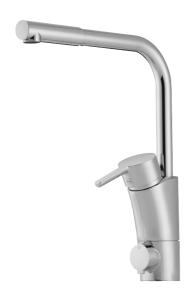

## MORA MMIX K6 kitchen mixer

Mora MMIX combines elegance and ergonomic design with energy-efficiency. Soft geometric curves and a timeless style characterise the entire Mora MMIX range. The mixers were developed according to our unique EcoSafe™ concept focusing on low energy consumption and long-term environmental care.

Article number: 732021 Flow 3 bar: 7.5 l/m

**Description:** Chrome

- ESS (energy saving system)
- · Ceramic cartridge with soft closing function
- · Adjustable flow control and temperature limiter
- Eco (energy and water saving aerator)
- Soft PEX® hoses with 3/8" connecting nut (stainless steel braided)
- Swivel spout, limitation part for 60°, 85°, 110° or 360° included
- With dishwasher valve, switchable between cold and hot water.
  Pre-set on cold water
- Lead Free material
- Hole diameter Ø32-37 mm