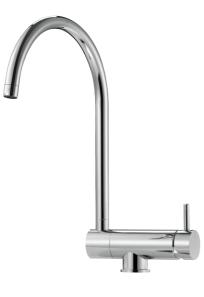

### MORA IZZY turnie kitchen mixer

Mora Izzy Turnie is a flexible kitchen mixer with a fold-down spout for windows that open inwards. It delivers what other mixers can't. With the spout folded down, it's only 9 cm high. What's more, the spout has a 360° swivel range. That's what we call harmonious and functional design. Article number: 703046 Flow 3 bar: 12.1 l/m Description: Chrome

# MORA IZZY turnie kitchen mixer

Mora Izzy Turnie is a flexible kitchen mixer with a folddown spout for windows that open inwards. It delivers what other mixers can't. With the spout folded down, it's only 9 cm high. What's more, the spout has a 360° swivel range. That's what we call harmonious and functional design.