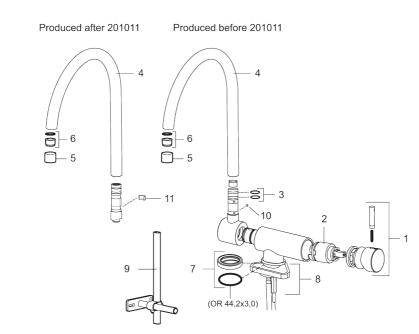

#### Sparepartlist

| NO. | ART NO.   | RSK     | DESCRIPTION                                |
|-----|-----------|---------|--------------------------------------------|
| 1   | 708995.AE |         | Lever, complete, chrome                    |
| 2   | 708498.AE | 8345125 | Ceramic cartridge                          |
| 3   | 708753.AE |         | Gasket kit, Mora Turnie                    |
| 4   | 309498.AE |         | Swivel spout, complete, Mora Turnie        |
| 5   | 131410.AE | 8281509 | Housing M22 int.                           |
| 6   | 131398.AE | 8281493 | Aerator insert, 9–11 l/min at 300 kPa      |
| 7   | 708578.AE | 8483170 | Base, complete, single lever mixer, chrome |
| 8   | 708779.AE |         | Fastening details, kitchen                 |
| 9   | 409340.AE | 8531598 | Stabilization kit                          |
| 10  | 139672.AE | 8295329 | Stop screw                                 |
| 11  | 309519.AE | 8295318 | Fixed plug, 2 pcs (black/grey)             |
|     |           |         |                                            |