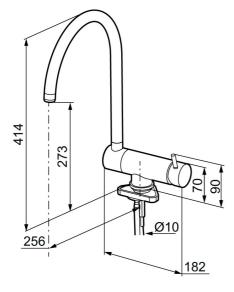

### MORA IZZY turnie kitchen mixer

Mora Izzy Turnie is a flexible kitchen mixer with a fold-down spout for windows that open inwards. It delivers what other mixers can't. With the spout folded down, it's only 9 cm high. What's more, the spout has a 360° swivel range. That's what we call harmonious and functional design. Article number: 703046 Flow 3 bar: 12.1 l/m Description: Chrome

# MORA IZZY turnie kitchen mixer

Mora Izzy Turnie is a flexible kitchen mixer with a folddown spout for windows that open inwards. It delivers what other mixers can't. With the spout folded down, it's only 9 cm high. What's more, the spout has a 360° swivel range. That's what we call harmonious and functional design.

- ESS (energy saving system)
- With foldable swivel spout 360°
- Hole diameter Ø28-35mm

Uniqe characteristics

Backflow protection unit type