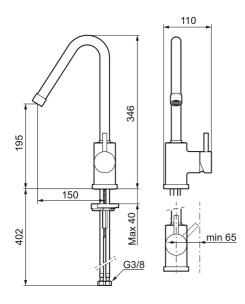

Izzy Raw and Rustic come with untreated brass surfaces, which will allow them to age over time, developing a patina and a beauty all of their own.

- ESS (energy saving system)
- · Adjustable flow control and temperature limiter
- Soft PEX<sup>®</sup> hoses with 3/8" connecting nut (stainless steel braided)
- Swivel spout, limitation part for 60°, 85°, 110° or 360° included
- Hole diameter Ø29-37 mm