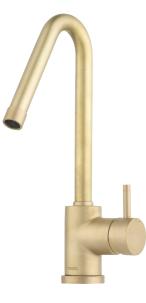

## MORA IZZY raw kitchen mixer

Mora Izzy exudes harmony and elegance. The elegantly curved spout gives Mora Izzy its characteristic look. Izzy Regular has a chrome-plated surface that suits all interiors. Article number: 702800.66 Flow 3 bar: 11.1 l/m Description: Raw brass

Izzy Raw and Rustic come with untreated brass surfaces, which will allow them to age over time, developing a patina and a beauty all of their own.

- ESS (energy saving system)
- · Adjustable flow control and temperature limiter
- Soft PEX<sup>®</sup> hoses with 3/8" connecting nut (stainless steel braided)
- Swivel spout, limitation part for 60°, 85°, 110° or 360° included
- Hole diameter Ø29-37 mm