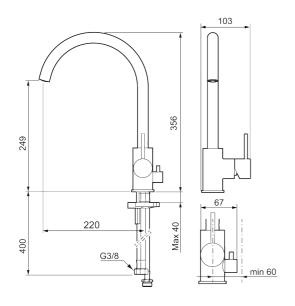

Article number: 272151.76CA Flow 3 bar: 6.0 l/m Description: Brushed nickel

- Ceramic cartridge
- · Adjustable flow control and temperature limiter
- Eco (energy and water saving constant flow aerator, 6 l/min at 200–600 kPa)
- Soft PEX<sup>®</sup> hoses with 3/8" connecting nut (stainless steel braided)
- Swivel spout, limitation part for 60°, 85°, 110° or 360° included
- With dish washer valve CW, not adjustable to HW
- Hole diameter Ø34-37 mm