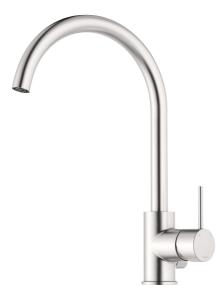

## MORA INXX II soft kitchen mixer

With its durable, elegant brushed nickel finish and soft lines, the INXX II soft kitchen mixer lends luxury and elegance to your kitchen. The mixer has been tested and approved according to current building regulations and is energyefficient, which means it reduces water and energy use without compromising on comfort.

Article number: 272151.76CA Flow 3 bar: 6.0 l/m Description: Brushed nickel

- Ceramic cartridge
- · Adjustable flow control and temperature limiter
- Eco (energy and water saving constant flow aerator, 6 l/min at 200–600 kPa)
- Soft PEX<sup>®</sup> hoses with 3/8" connecting nut (stainless steel braided)
- Swivel spout, limitation part for 60°, 85°, 110° or 360° included
- With dish washer valve CW, not adjustable to HW
- Hole diameter Ø34-37 mm