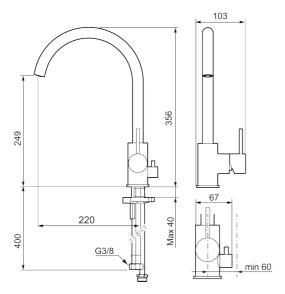

Article number: 272151.62CA Flow 3 bar: 6.0 l/m

**Description:** Brushed brass PVD

- · Ceramic cartridge
- · Adjustable flow control and temperature limiter
- Eco (energy and water saving constant flow aerator, 6 l/min at 200–600 kPa)
- Soft PEX<sup>®</sup> hoses with 3/8" connecting nut (stainless steel braided)
- Swivel spout, limitation part for 60°, 85°, 110° or 360° included
- · With dish washer valve CW, not adjustable to HW
- Hole diameter Ø34-37 mm