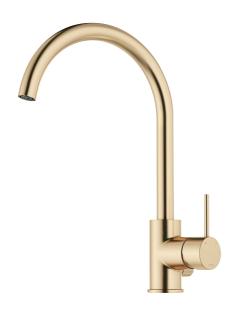

## MORA INXX II soft kitchen mixer

With its durable, elegant brushed brass finish and soft lines, the INXX II soft kitchen mixer lends luxury and elegance to your kitchen. The mixer has been tested and approved according to current building regulations and is energy-efficient, which means it reduces water and energy use without compromising on comfort.

Article number: 272151.62CA Flow 3 bar: 6.0 l/m

**Description:** Brushed brass PVD

- · Ceramic cartridge
- · Adjustable flow control and temperature limiter
- Eco (energy and water saving constant flow aerator, 6 l/min at 200–600 kPa)
- Soft PEX<sup>®</sup> hoses with 3/8" connecting nut (stainless steel braided)
- Swivel spout, limitation part for 60°, 85°, 110° or 360° included
- · With dish washer valve CW, not adjustable to HW
- Hole diameter Ø34-37 mm