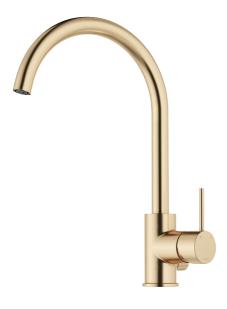

### MORA INXX II soft kitchen mixer

With its durable, elegant brushed brass finish and soft lines, the INXX II soft kitchen mixer lends luxury and elegance to your kitchen. The mixer has been tested and approved according to current building regulations and is energyefficient, which means it reduces water and energy use without compromising on comfort.

# MORA INXX II soft kitchen mixer

With its durable, elegant brushed brass finish and soft lines, the INXX II soft kitchen mixer lends luxury and elegance to your kitchen. The mixer has been tested and approved according to current building regulations and is energy-efficient, which means it reduces water and energy use without compromising on comfort.

Article number: 272151.62CA Flow 3 bar: 6.0 l/m Description: Brushed brass PVD

- Ceramic cartridge
- · Adjustable flow control and temperature limiter
- Eco (energy and water saving constant flow aerator, 6 l/min at 200–600 kPa)
- Soft PEX<sup>®</sup> hoses with 3/8" connecting nut (stainless steel braided)
- Swivel spout, limitation part for 60°, 85°, 110° or 360° included
- With dish washer valve CW, not adjustable to HW
- Hole diameter Ø34-37 mm