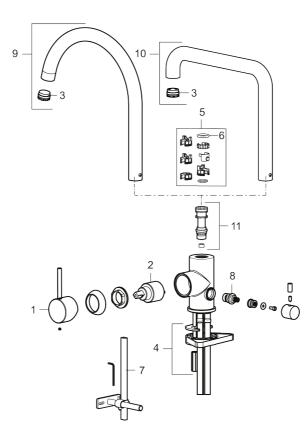

### Sparepartlist

| NO. | ART NO.     | RSK     | DESCRIPTION                         |
|-----|-------------|---------|-------------------------------------|
| 1   | 409700.AE   | 8394069 | Lever, complete, chrome             |
| 1   | 409700.12AE | 8394070 | Lever, complete, matte black        |
| 1   | 409700.22AE | 8394071 | Lever, complete, matte white        |
| 1   | 409700.44AE | 8394072 | Lever, complete, matte grey         |
| 1   | 409700.60AE | 8394073 | Lever, complete, polished brass PVD |

## MOLO

| NO. | ART NO.     | RSK     | DESCRIPTION                                  |
|-----|-------------|---------|----------------------------------------------|
| 1   | 409700.62AE | 8394074 | Lever, complete, brushed brass PVD           |
| 1   | 409700.76AE | 8394075 | Lever, complete, brushed nickel              |
| 2   | 409702.AE   | 8437059 | Ceramic cartridge                            |
| 3   | S600230     |         | Aerator M21,5 ext., Z                        |
| 4   | S600055     |         | Fastening details                            |
| 5   | 209565.AE   |         | Limitation segment                           |
| 6   | 708843.AE   | 8295357 | O-ring (15,54 x 2,62), 2 pcs                 |
| 7   | 409340.AE   | 8531598 | Stabilization kit                            |
| 8   | 409707.AE   | 8394082 | Ceramic cartridge for dish washer connection |
| 9   | 409712.AE   | 8441027 | Swivel spout, chrome                         |
| 9   | 409712.12AE | 8441028 | Swivel spout, matte black                    |
| 9   | 409712.22AE | 8441029 | Swivel spout, matte white                    |
| 9   | 409712.44AE | 8441030 | Swivel spout, matte grey                     |
| 9   | 409712.60AE | 8441031 | Swivel spout, polished brass PVD             |
| 9   | 409712.62AE | 8441032 | Swivel spout, brushed brass PVD              |
| 9   | 409712.76AE | 8441033 | Swivel spout, Brushed nickel                 |
| 10  | 409713.AE   | 8441034 | Swivel spout, chrome                         |
| 10  | 409713.12AE | 8441035 | Swivel spout, matte black                    |
| 10  | 409713.22AE | 8441036 | Swivel spout, matte white                    |
| 10  | 409713.44AE | 8441037 | Swivel spout, matte grey                     |
| 10  | 409713.60AE | 8441038 | Swivel spout, polished brass PVD             |
| 10  | 409713.62AE | 8441039 | Swivel spout, brushed brass PVD              |
| 10  | 409713.76AE | 8441040 | Swivel spout, Brushed nickel                 |
| 11  | S600231     |         | Spout nipple, complete                       |
|     |             |         |                                              |