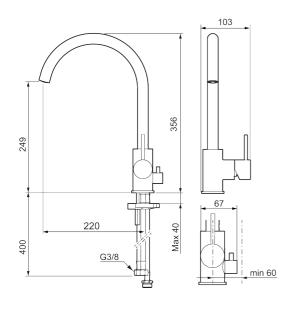

Article number: 272151.62CA Flow 3 bar: 6.0 l/m Description: Brushed brass PVD

- Ceramic cartridge
- · Adjustable flow control and temperature limiter
- Eco (energy and water saving constant flow aerator, 6 l/min at 200–600 kPa)
- Soft PEX<sup>®</sup> hoses with 3/8" connecting nut (stainless steel braided)
- Swivel spout, limitation part for 60°, 85°, 110° or 360° included
- With dish washer valve CW, not adjustable to HW
- Hole diameter Ø34-37 mm