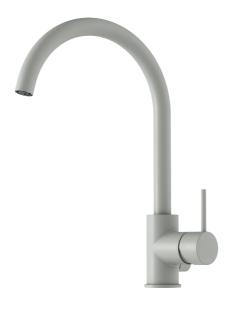

## MORA INXX II soft kitchen mixer

With its durable matt grey finish and soft lines, the INXX II soft kitchen mixer lends luxury and elegance to your kitchen. The mixer has been tested and approved according to current building regulations and is energy-efficient, which means it reduces water and energy use without compromising on comfort.

Article number: 272151.44CA Flow 3 bar: 6.0 l/m Description: matte grey

- Ceramic cartridge
- · Adjustable flow control and temperature limiter
- Eco (energy and water saving constant flow aerator, 6 l/min at 200–600 kPa)
- Soft PEX<sup>®</sup> hoses with 3/8" connecting nut (stainless steel braided)
- Swivel spout, limitation part for 60°, 85°, 110° or 360° included
- · With dish washer valve CW, not adjustable to HW
- Hole diameter Ø34-37 mm