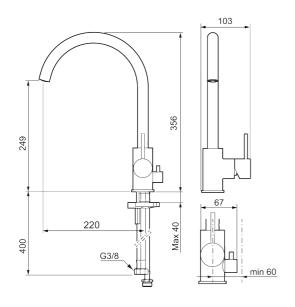

Article number: 272151.44CA Flow 3 bar: 6.0 l/m Description: matte grey

- Ceramic cartridge
- · Adjustable flow control and temperature limiter
- Eco (energy and water saving constant flow aerator, 6 l/min at 200–600 kPa)
- Soft PEX<sup>®</sup> hoses with 3/8" connecting nut (stainless steel braided)
- Swivel spout, limitation part for 60°, 85°, 110° or 360° included
- · With dish washer valve CW, not adjustable to HW
- Hole diameter Ø34-37 mm