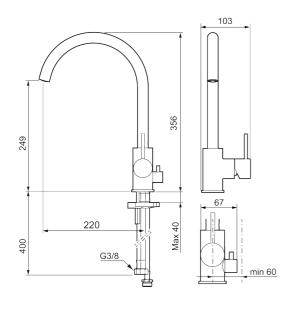

Article number: 272151.22CA Flow 3 bar: 6.0 l/m Description: Matte white

- Ceramic cartridge
- · Adjustable flow control and temperature limiter
- Eco (energy and water saving constant flow aerator, 6 l/min at 200–600 kPa)
- Soft PEX<sup>®</sup> hoses with 3/8" connecting nut (stainless steel braided)
- Swivel spout, limitation part for 60°, 85°, 110° or 360° included
- With dish washer valve CW, not adjustable to HW
- Hole diameter Ø34-37 mm