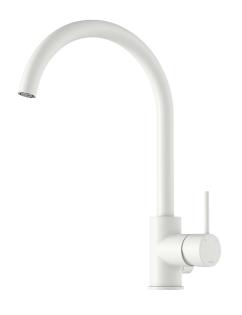

## MORA INXX II soft kitchen mixer

With its durable matt white finish and soft lines, the INXX II soft kitchen mixer lends luxury and elegance to your kitchen. The mixer has been tested and approved according to current building regulations and is energy-efficient, which means it reduces water and energy use without compromising on comfort.

Article number: 272151.22CA Flow 3 bar: 6.0 l/m Description: Matte white

- Ceramic cartridge
- · Adjustable flow control and temperature limiter
- Eco (energy and water saving constant flow aerator, 6 l/min at 200–600 kPa)
- Soft PEX<sup>®</sup> hoses with 3/8" connecting nut (stainless steel braided)
- Swivel spout, limitation part for 60°, 85°, 110° or 360° included
- With dish washer valve CW, not adjustable to HW
- Hole diameter Ø34-37 mm