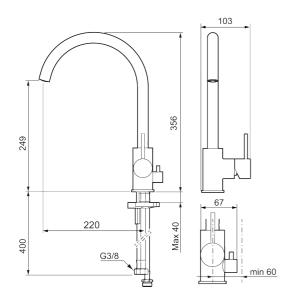

Article number: 272151.22CA Flow 3 bar: 6.0 l/m Description: Matte white

- Ceramic cartridge
- · Adjustable flow control and temperature limiter
- Eco (energy and water saving constant flow aerator, 6 l/min at 200–600 kPa)
- Soft PEX<sup>®</sup> hoses with 3/8" connecting nut (stainless steel braided)
- Swivel spout, limitation part for 60°, 85°, 110° or 360° included
- With dish washer valve CW, not adjustable to HW
- Hole diameter Ø34-37 mm

#### Article number:

272151.22CA