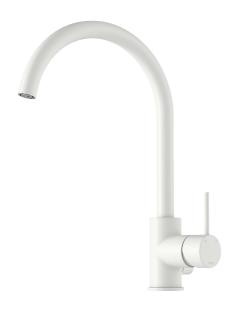

### MORA INXX II soft kitchen mixer

With its durable matt white finish and soft lines, the INXX II soft kitchen mixer lends luxury and elegance to your kitchen. The mixer has been tested and approved according to current building regulations and is energy-efficient, which means it reduces water and energy use without compromising on comfort.

# MORA INXX II soft kitchen mixer

With its durable matt white finish and soft lines, the INXX II soft kitchen mixer lends luxury and elegance to your kitchen. The mixer has been tested and approved according to current building regulations and is energy-efficient, which means it reduces water and energy use without compromising on comfort.