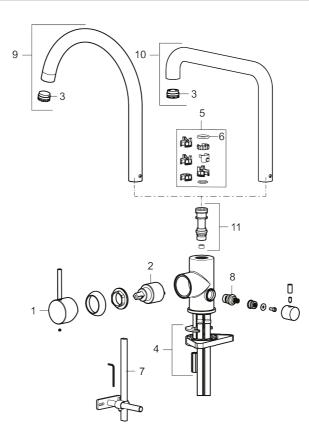

### Sparepartlist

| NO. | ART NO.     | RSK     | DESCRIPTION                         |
|-----|-------------|---------|-------------------------------------|
| 1   | 409700.AE   | 8394069 | Lever, complete, chrome             |
| 1   | 409700.12AE | 8394070 | Lever, complete, matte black        |
| 1   | 409700.22AE | 8394071 | Lever, complete, matte white        |
| 1   | 409700.44AE | 8394072 | Lever, complete, matte grey         |
| 1   | 409700.60AE | 8394073 | Lever, complete, polished brass PVD |

## MOLO

| NO. | ART NO.     | RSK     | DESCRIPTION                                  |
|-----|-------------|---------|----------------------------------------------|
| 1   | 409700.62AE | 8394074 | Lever, complete, brushed brass PVD           |
| 1   | 409700.76AE | 8394075 | Lever, complete, brushed nickel              |
| 2   | 409702.AE   | 8437059 | Ceramic cartridge                            |
| 3   | S600230     |         | Aerator M21,5 ext., Z                        |
| 4   | S600055     |         | Fastening details                            |
| 5   | 209565.AE   |         | Limitation segment                           |
| 6   | 708843.AE   | 8295357 | O-ring (15,54 x 2,62), 2 pcs                 |
| 7   | 409340.AE   | 8531598 | Stabilization kit                            |
| 8   | 409707.AE   | 8394082 | Ceramic cartridge for dish washer connection |
| 9   | 409712.AE   | 8441027 | Swivel spout, chrome                         |
| 9   | 409712.12AE | 8441028 | Swivel spout, matte black                    |
| 9   | 409712.22AE | 8441029 | Swivel spout, matte white                    |
| 9   | 409712.44AE | 8441030 | Swivel spout, matte grey                     |
| 9   | 409712.60AE | 8441031 | Swivel spout, polished brass PVD             |
| 9   | 409712.62AE | 8441032 | Swivel spout, brushed brass PVD              |
| 9   | 409712.76AE | 8441033 | Swivel spout, Brushed nickel                 |
| 10  | 409713.AE   | 8441034 | Swivel spout, chrome                         |
| 10  | 409713.12AE | 8441035 | Swivel spout, matte black                    |
| 10  | 409713.22AE | 8441036 | Swivel spout, matte white                    |
| 10  | 409713.44AE | 8441037 | Swivel spout, matte grey                     |
| 10  | 409713.60AE | 8441038 | Swivel spout, polished brass PVD             |
| 10  | 409713.62AE | 8441039 | Swivel spout, brushed brass PVD              |
| 10  | 409713.76AE | 8441040 | Swivel spout, Brushed nickel                 |
| 11  | S600231     |         | Spout nipple, complete                       |
|     |             |         |                                              |