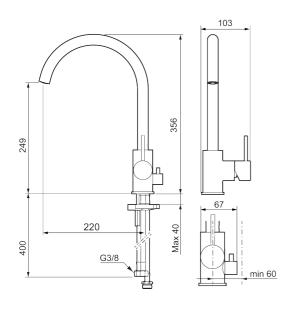

Article number: 272151.12CA Flow 3 bar: 6.0 l/m Description: matte black

- Ceramic cartridge
- · Adjustable flow control and temperature limiter
- Eco (energy and water saving constant flow aerator, 6 l/min at 200–600 kPa)
- Soft PEX<sup>®</sup> hoses with 3/8" connecting nut (stainless steel braided)
- Swivel spout, limitation part for 60°, 85°, 110° or 360° included
- With dish washer valve CW, not adjustable to HW
- Hole diameter Ø34-37 mm