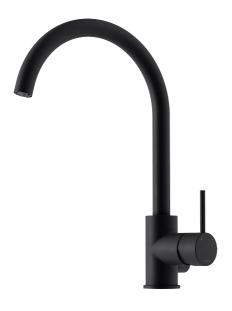

## MORA INXX II soft kitchen mixer

With its durable matt black finish and soft lines, the INXX II soft kitchen mixer lends luxury and elegance to your kitchen. The mixer has been tested and approved according to current building regulations and is energy-efficient, which means it reduces water and energy use without compromising on comfort.

Article number: 272151.12CA Flow 3 bar: 6.0 l/m Description: matte black

- Ceramic cartridge
- · Adjustable flow control and temperature limiter
- Eco (energy and water saving constant flow aerator, 6 l/min at 200–600 kPa)
- Soft PEX<sup>®</sup> hoses with 3/8" connecting nut (stainless steel braided)
- Swivel spout, limitation part for 60°, 85°, 110° or 360° included
- With dish washer valve CW, not adjustable to HW
- Hole diameter Ø34-37 mm