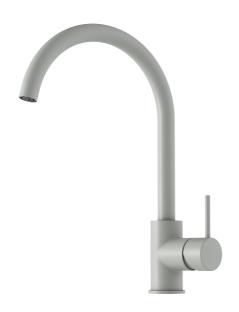

## MORA INXX II soft kitchen mixer

With its durable matt grey finish and soft lines, the INXX II soft kitchen mixer lends luxury and elegance to your kitchen. The mixer has been tested and approved according to current building regulations and is energy-efficient, which means it reduces water and energy use without compromising on comfort.

Article number: 272101.44CA Flow 3 bar: 6.0 l/m

**Description:** Matte grey

- · Ceramic cartridge
- · Adjustable flow control and temperature limiter
- Eco (energy and water saving aerator)
- Soft PEX® hoses with 3/8" connecting nut (stainless steel braided)
- Swivel spout, limitation part for 60°, 85°, 110° or 360° included
- Hole diameter Ø34-37 mm