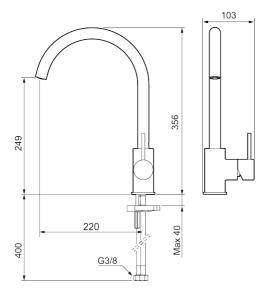

Article number: 272101.44CA Flow 3 bar: 6.0 l/m

**Description:** Matte grey

- · Ceramic cartridge
- · Adjustable flow control and temperature limiter
- Eco (energy and water saving aerator)
- Soft PEX® hoses with 3/8" connecting nut (stainless steel braided)
- Swivel spout, limitation part for 60°, 85°, 110° or 360° included
- Hole diameter Ø34-37 mm