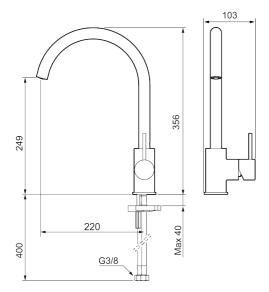

Article number: 272101.12CA Flow 3 bar: 6.0 l/m

**Description:** Matte black

- · Ceramic cartridge
- · Adjustable flow control and temperature limiter
- Eco (energy and water saving aerator)
- Soft PEX® hoses with 3/8" connecting nut (stainless steel braided)
- Swivel spout, limitation part for 60°, 85°, 110° or 360° included
- Hole diameter Ø34-37 mm