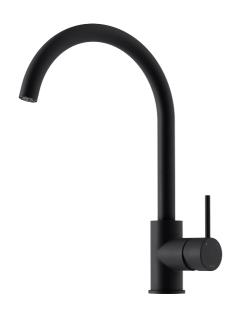

## MORA INXX II soft kitchen mixer

With its durable matt black finish and soft lines, the INXX II soft kitchen mixer lends luxury and elegance to your kitchen. The mixer has been tested and approved according to current building regulations and is energy-efficient, which means it reduces water and energy use without compromising on comfort.

Article number: 272101.12CA Flow 3 bar: 6.0 l/m

**Description:** Matte black

- · Ceramic cartridge
- · Adjustable flow control and temperature limiter
- Eco (energy and water saving aerator)
- Soft PEX® hoses with 3/8" connecting nut (stainless steel braided)
- Swivel spout, limitation part for 60°, 85°, 110° or 360° included
- Hole diameter Ø34-37 mm