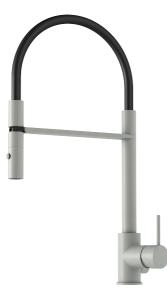

## Uniqe characteristics

With its durable matt grey finish and contemporary look, the INXX II miniprofi is a strikingly tall mixer perfect for open-plan kitchens. The mixer has been tested and approved according to current building regulations and is energy-efficient, which means it reduces water and energy use without compromising on comfort.

## About the collection

INXX II is an elegant, timeless collection in a palette of carefully selected colours. Offering a combination of high quality, sober design and outstanding comfort, this is the ultimate collection.

Article number: 272091.44CA Flow 3 bar: 6.0 l/m Description: Matte grey

- Nozzle with two spray patterns (normal and rinse)
- Ceramic cartridge
- · Adjustable flow control and temperature limiter
- Eco (energy and water saving constant flow aerator, 6 l/min at 200–600 kPa
- Swivel spout, limitation part for 60°, 85°, 110° or 360° included
- Soft PEX® hoses with 3/8" connecting nut (stainless steel braided)
- Approved non-return valves, EN-Standard EN1717
- Hole diameter Ø34-37 mm