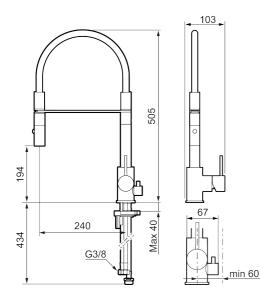

Article number: 272091.44CA Flow 3 bar: 6.0 l/m Description: Matte grey

- Nozzle with two spray patterns (normal and rinse)
- Ceramic cartridge
- · Adjustable flow control and temperature limiter
- Eco (energy and water saving constant flow aerator, 6 l/min at 200–600 kPa
- Swivel spout, limitation part for 60°, 85°, 110° or 360° included
- Soft PEX® hoses with 3/8" connecting nut (stainless steel braided)
- Approved non-return valves, EN-Standard EN1717
- Hole diameter Ø34-37 mm