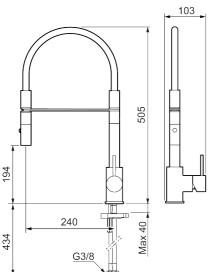

Article number: 272081.CA Flow 3 bar: 6.0 l/m

**Description:** Chrome

- Nozzle with two spray patterns (normal and rinse)
- · Ceramic cartridge
- · Adjustable flow control and temperature limiter
- Eco (energy and water saving constant flow aerator, 6 l/min at 200-600 kPa
- Swivel spout, limitation part for 60°, 85°, 110° or 360° included
- Soft PEX<sup>®</sup> hoses with 3/8" connecting nut (stainless steel braided)
- Approved non-return valves, EN-Standard EN1717
- Hole diameter Ø34-37 mm