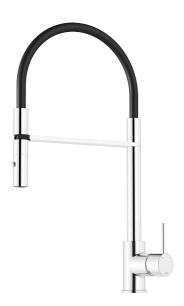

## MORA INXX II miniprofi kitchen mixer

With its durable chrome finish and contemporary look, the INXX II miniprofi is a strikingly tall mixer perfect for open-plan kitchens. The mixer has been tested and approved according to current building regulations and is energy-efficient, which means it reduces water and energy use without compromising on comfort.

Article number: 272081.CA Flow 3 bar: 6.0 l/m

**Description:** Chrome

- Nozzle with two spray patterns (normal and rinse)
- · Ceramic cartridge
- · Adjustable flow control and temperature limiter
- Eco (energy and water saving constant flow aerator, 6 l/min at 200-600 kPa
- Swivel spout, limitation part for 60°, 85°, 110° or 360° included
- Soft PEX<sup>®</sup> hoses with 3/8" connecting nut (stainless steel braided)
- Approved non-return valves, EN-Standard EN1717
- Hole diameter Ø34-37 mm