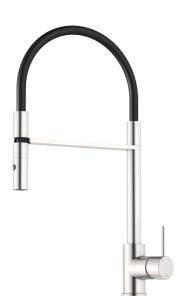

## MORA INXX II miniprofi kitchen mixer

With its durable, elegant brushed nickel finish and contemporary look, the INXX II miniprofi is a strikingly tall mixer perfect for open-plan kitchens. The mixer has been tested and approved according to current building regulations and is energy-efficient, which means it reduces water and energy use without compromising on comfort.

Article number: 272081.76CA Flow 3 bar: 6.0 l/m

**Description:** Brushed nickel

- Nozzle with two spray patterns (normal and rinse)
- · Ceramic cartridge
- · Adjustable flow control and temperature limiter
- Eco (energy and water saving constant flow aerator, 6 l/min at 200–600 kPa
- Swivel spout, limitation part for 60°, 85°, 110° or 360° included
- Soft PEX® hoses with 3/8" connecting nut (stainless steel braided)
- Approved non-return valves, EN-Standard EN1717
- Hole diameter Ø34-37 mm