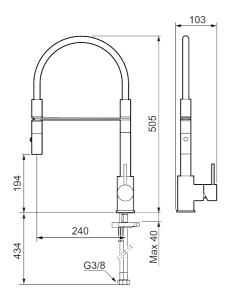

Article number: 272081.76CA Flow 3 bar: 6.0 l/m

**Description:** Brushed nickel

- Nozzle with two spray patterns (normal and rinse)
- · Ceramic cartridge
- · Adjustable flow control and temperature limiter
- Eco (energy and water saving constant flow aerator, 6 l/min at 200–600 kPa
- Swivel spout, limitation part for 60°, 85°, 110° or 360° included
- Soft PEX® hoses with 3/8" connecting nut (stainless steel braided)
- Approved non-return valves, EN-Standard EN1717
- Hole diameter Ø34-37 mm