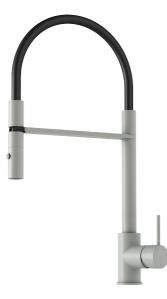

## MORA INXX II miniprofi kitchen mixer

With its durable matt grey finish and contemporary look, the INXX II miniprofi is a strikingly tall mixer perfect for open-plan kitchens. The mixer has been tested and approved according to current building regulations and is energy-efficient, which means it reduces water and energy use without compromising on comfort.

Article number: 272081.44CA Flow 3 bar: 6.0 l/m Description: Matte grey

- Nozzle with two spray patterns (normal and rinse)
- Ceramic cartridge
- · Adjustable flow control and temperature limiter
- Eco (energy and water saving constant flow aerator, 6 l/min at 200–600 kPa
- Swivel spout, limitation part for 60°, 85°, 110° or 360° included
- Soft PEX® hoses with 3/8" connecting nut (stainless steel braided)
- Approved non-return valves, EN-Standard EN1717
- Hole diameter Ø34-37 mm