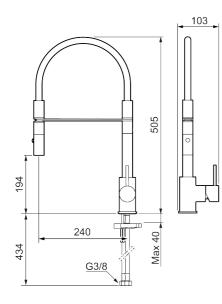

Article number: 272081.44CA Flow 3 bar: 6.0 l/m Description: Matte grey

- Nozzle with two spray patterns (normal and rinse)
- Ceramic cartridge
- · Adjustable flow control and temperature limiter
- Eco (energy and water saving constant flow aerator, 6 l/min at 200–600 kPa
- Swivel spout, limitation part for 60°, 85°, 110° or 360° included
- Soft PEX® hoses with 3/8" connecting nut (stainless steel braided)
- Approved non-return valves, EN-Standard EN1717
- Hole diameter Ø34-37 mm