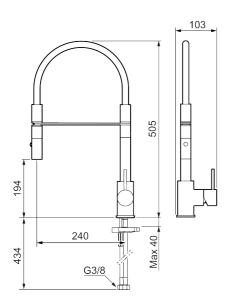

**Article number: 272081.22CA Flow 3 bar: 6.0 l/m** 

**Description:** Matte white

- Nozzle with two spray patterns (normal and rinse)
- · Ceramic cartridge
- · Adjustable flow control and temperature limiter
- Eco (energy and water saving constant flow aerator, 6 l/min at 200–600 kPa
- Swivel spout, limitation part for 60°, 85°, 110° or 360° included
- Soft PEX® hoses with 3/8" connecting nut (stainless steel braided)
- Approved non-return valves, EN-Standard EN1717
- Hole diameter Ø34-37 mm