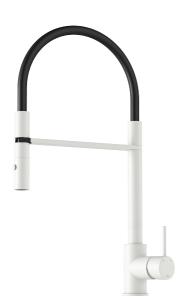

## MORA INXX II miniprofi kitchen mixer

With its durable matt white finish and contemporary look, the INXX II miniprofi is a strikingly tall mixer perfect for open-plan kitchens. The mixer has been tested and approved according to current building regulations and is energy-efficient, which means it reduces water and energy use without compromising on comfort.

**Article number: 272081.22CA Flow 3 bar: 6.0 l/m** 

**Description:** Matte white

- Nozzle with two spray patterns (normal and rinse)
- · Ceramic cartridge
- · Adjustable flow control and temperature limiter
- Eco (energy and water saving constant flow aerator, 6 l/min at 200–600 kPa
- Swivel spout, limitation part for 60°, 85°, 110° or 360° included
- Soft PEX® hoses with 3/8" connecting nut (stainless steel braided)
- Approved non-return valves, EN-Standard EN1717
- Hole diameter Ø34-37 mm