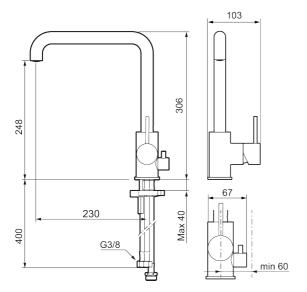

Article number: 272071.12CA Flow 3 bar: 6.0 l/m

**Description:** Matte black

- · Ceramic cartridge
- Adjustable flow control and temperature limiter
- Eco (energy and water saving constant flow aerator, 6 l/min at 200–600 kPa)
- Soft PEX<sup>®</sup> hoses with 3/8" connecting nut (stainless steel braided)
- Swivel spout, limitation part for 60°, 85°, 110° or 360° included
- With dish washer valve CW, not adjustable to HW
- Hole diameter Ø34-37 mm