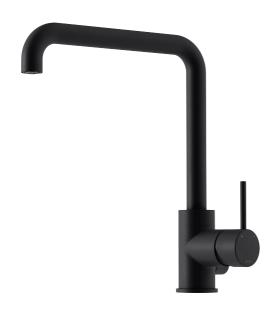

## MORA INXX II sharp kitchen mixer

With its durable matt black finish and strong personality, the INXX II sharp kitchen mixer makes a stylish, contemporary statement in your kitchen. The mixer has been tested and approved according to current building regulations and is energy-efficient, which means it reduces water and energy use without compromising on comfort.

Article number: 272071.12CA Flow 3 bar: 6.0 l/m

**Description:** Matte black

- · Ceramic cartridge
- Adjustable flow control and temperature limiter
- Eco (energy and water saving constant flow aerator, 6 l/min at 200–600 kPa)
- Soft PEX<sup>®</sup> hoses with 3/8" connecting nut (stainless steel braided)
- Swivel spout, limitation part for 60°, 85°, 110° or 360° included
- With dish washer valve CW, not adjustable to HW
- Hole diameter Ø34-37 mm