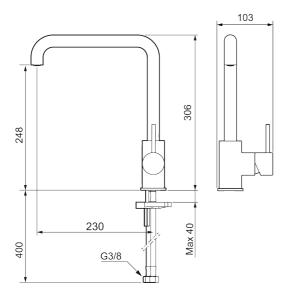

Article number: 272051.CA Flow 3 bar: 6.0 l/m

**Description:** Chrome

- · Ceramic cartridge
- · Adjustable flow control and temperature limiter
- Eco (energy and water saving constant flow aerator, 6 l/min at 200–600 kPa)
- Soft PEX® hoses with 3/8" connecting nut (stainless steel braided)
- Swivel spout, limitation part for 60°, 85°, 110° or 360° included
- Hole diameter Ø34-37 mm