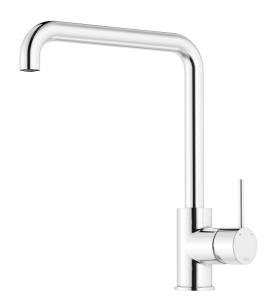

## MORA INXX II sharp kitchen mixer

With its durable chrome finish and strong personality, the INXX II sharp kitchen mixer makes a stylish, contemporary statement in your kitchen. The mixer has been tested and approved according to current building regulations and is energy-efficient, which means it reduces water and energy use without compromising on comfort.

Article number: 272051.CA Flow 3 bar: 6.0 l/m

**Description:** Chrome

- · Ceramic cartridge
- · Adjustable flow control and temperature limiter
- Eco (energy and water saving constant flow aerator, 6 l/min at 200–600 kPa)
- Soft PEX® hoses with 3/8" connecting nut (stainless steel braided)
- Swivel spout, limitation part for 60°, 85°, 110° or 360° included
- Hole diameter Ø34-37 mm