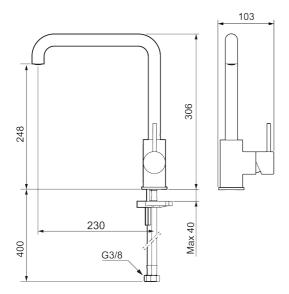

Article number: 272051.60CA Flow 3 bar: 6.0 l/m

**Description:** Polished brass PVD

- · Ceramic cartridge
- · Adjustable flow control and temperature limiter
- Eco (energy and water saving constant flow aerator, 6 l/min at 200–600 kPa)
- Soft PEX® hoses with 3/8" connecting nut (stainless steel braided)
- Swivel spout, limitation part for 60°, 85°, 110° or 360° included
- Hole diameter Ø34-37 mm