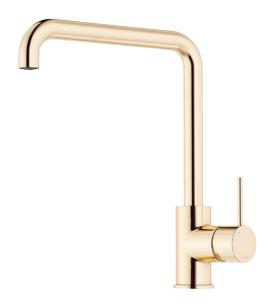

## MORA INXX II sharp kitchen mixer

With its durable, trendy polished brass finish and strong personality, the INXX II sharp kitchen mixer makes a stylish, contemporary statement in your kitchen. The mixer has been tested and approved according to current building regulations and is energy-efficient, which means it reduces water and energy use without compromising on comfort.

## About the collection

INXX II is an elegant, timeless collection in a palette of carefully selected colours. Offering a combination of high quality, sober design and outstanding comfort, this is the ultimate collection.

Article number: 272051.60CA Flow 3 bar: 6.0 l/m

**Description:** Polished brass PVD

- · Ceramic cartridge
- · Adjustable flow control and temperature limiter
- Eco (energy and water saving constant flow aerator, 6 l/min at 200–600 kPa)
- Soft PEX® hoses with 3/8" connecting nut (stainless steel braided)
- Swivel spout, limitation part for 60°, 85°, 110° or 360° included
- Hole diameter Ø34-37 mm